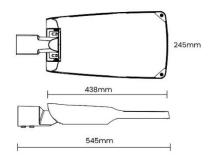

he latest LED, driver, or control technology to future proof the luminaire.

The Arinna features a blend of anti-UV PC lens with a wide recessed reflector under toughened glass. Easy to clean and maintenance free.

ADC12 die-casting provides a strong and corrosion-resistant base for a multilayer powder-coat finish.

| code       | SS-ARN                        |  |  |
|------------|-------------------------------|--|--|
| power      | 15W up to 40W                 |  |  |
| driver     | inventronics                  |  |  |
| LED        | SMD 5050, 150lm/W             |  |  |
| SPD        | 10Kv                          |  |  |
| warranty   | 7 year warranty               |  |  |
| optics     | Type-II, Type-III, or Type IV |  |  |
| connection | To suit 60mm diameter pole    |  |  |







| OPTIONS              | COLOUR | RATINGS | LED LIFE           | CONTROL    |
|----------------------|--------|---------|--------------------|------------|
| 4000k                | Grey   | IP66    | 50,000hrs          | Fixed      |
| 3000k                | black  | IK08    | L80-B10 >50,000hrs | DALI       |
| Custom CCT available |        |         | -25° - +45°        | Nema/Zhaga |