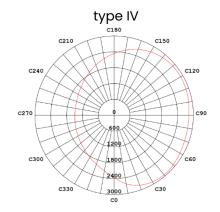

| code       | SS-ARN                        |  |  |
|------------|-------------------------------|--|--|
| power      | 15W up to 40W                 |  |  |
| driver     | inventronics                  |  |  |
| LED        | SMD 5050, 150lm/W             |  |  |
| SPD        | 10Kv                          |  |  |
| warranty   | 7 year warranty               |  |  |
| optics     | Type-II, Type-III, or Type IV |  |  |
| connection | To suit 60mm diameter pole    |  |  |