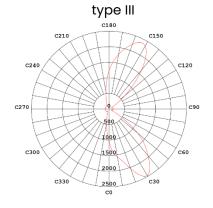

| code       | SS-ARN                        |  |  |
|------------|-------------------------------|--|--|
| power      | 15W up to 40W                 |  |  |
| driver     | inventronics                  |  |  |
| LED        | SMD 5050, 150lm/W             |  |  |
| SPD        | 10Kv                          |  |  |
| warranty   | 7 year warranty               |  |  |
| optics     | Type-II, Type-III, or Type IV |  |  |
| connection | To suit 60mm diameter pole    |  |  |