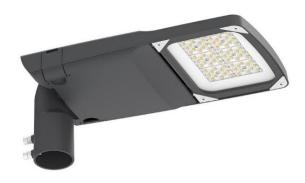

## Arinna

The Arinna features a recessed low-glare optical lens array.

Tool-less entry and a fully replaceable head provides the option to maintain drivers, SPD's, or LEDs at the workshop, or upgrade easily to the latest LED, driver, or control technology to future proof the luminaire.

The Arinna features a blend of anti-UV PC lens with a wide recessed reflector under toughened glass. Easy to clean and maintenance free.

ADC12 die-casting provides a strong and corrosion-resistant base for a multilayer powder-coat finish.