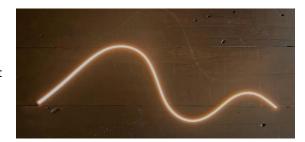

## SL-ASR510

Sleek, recessed lighting, just 5mm wide and able to curve into 30mm bends. That is Aesir 510. At 6W/m and 140lm/m it does not overpower the scene but adds gentle elegance.

Mounted into furniture, hand-rails, or wall-elements you can create intricate designs with up to 10m in a continuous run.