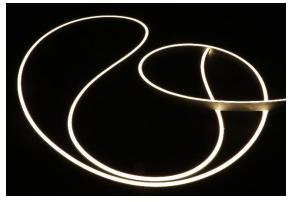

## SL-ASR510

Sleek, recessed lighting, just 5mm wide and able to curve into 30mm bends. That is Aesir 510. At 6W/m and 140lm/m it does not overpower the scene but adds gentle elegance.

Mounted into furniture, hand-rails, or wall-elements you can create intricate designs with up to 10m in a continuous run.