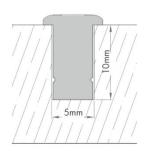

Aesir 510 is IP54 & IK06 and features a 50,000hrs or 5 year warranty.

The colour choice is at peak performance, with CRI-90 as standard.

Installation is recessed into a 5mm wide and 10mm deep channel.

## mounting options

recessed into routed channel