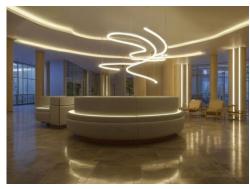

## Aesir 25R

The Aesir 25R can be shaped into any design, dual-flex, with single CCT, tuneable white, or RGBW.

The light emits a full 360° so if it is suspended, wrapped, or fixed, it can be viewed from any angle.

Aesir 25R is IP67 & IK07 and features a 50,000hrs or 5 year warranty

The colour choice is at peak performance, with CRI-90 as standard.

Installation is via single bracket, suspended bracket, acrylic tube (indoor only), or end-mount for vertical suspension.