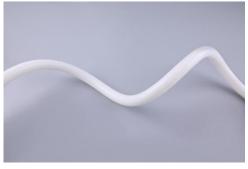

## Aesir 25R

The Aesir 25R can be shaped into any design, dual-flex, with single CCT, tuneable white, or RGBW.

The light emits a full 360° so if it is suspended, wrapped, or fixed, it can be viewed from any angle.

| Code      | SL-ASR25R                 |  |  |
|-----------|---------------------------|--|--|
| power     | 14W/m (single CCT) or 18W |  |  |
| driver    | remote                    |  |  |
| LED       | opal silicon 360°         |  |  |
| IP rating | 1P67                      |  |  |
| warranty  | 5 year warranty           |  |  |
| flex      | Dual-bend – max 5m run    |  |  |