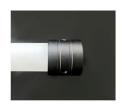

Aesir 25R is IP67 & IK07 and features a 50,000hrs or 5 year warranty

The colour choice is at peak performance, with CRI-90 as standard.

Installation is via single bracket, suspended bracket, acrylic tube (indoor only), or end-mount for vertical suspension.

## mounting options

surface bracket

gen) Colf

end mount

suspended clip