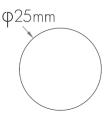

| Code      | SL-ASR25R                 |  |  |
|-----------|---------------------------|--|--|
| power     | 14W/m (single CCT) or 18W |  |  |
| driver    | remote                    |  |  |
| LED       | opal silicon 360°         |  |  |
| IP rating | 1P67                      |  |  |
| warranty  | 5 year warranty           |  |  |
| flex      | Dual-bend – max 5m run    |  |  |