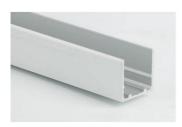

Aesir 2020 is IP67 & IK07 and features a 50,000hrs or 5 year warranty (3 years on pixel)

The colour choice is at peak performance, with CRI-90 as standard.

Installation is via single bracket, fixed channel, or flexible continuous bracket.

## mounting options

aluminium bracket

aluminium fixed channel

flexible bracket