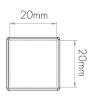

## Aesir 2020

The premier lighting tool in the linear LED arsenal. The Aesir 2020 can do everything, dual-flex, single CCT, tuneable white, RGBW, SPI or pixel control via either DMX or SPI.

The slim width of 20mm is the perfect size to be a slim-line linear system but not generate glare from having too higher output from an aperture that is too narrow.

| Code      | SL-ASR2020             |  |
|-----------|------------------------|--|
| power     | 14W/m                  |  |
| driver    | remote                 |  |
| LED       | opal silicon 120°      |  |
| IP rating | 1P67                   |  |
| warranty  | 5 year warranty        |  |
| flex      | Dual-bend – max 5m run |  |