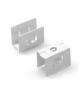

Aesir 2020 is IP67 & IK07 and features a 50,000hrs or 5 year warranty (3 years on pixel)

The colour choice is at peak performance, with CRI-90 as standard.

Installation is via single bracket, fixed channel, or flexible continuous bracket.

## mounting options

aluminium bracket

aluminium fixed channel

flexible bracket