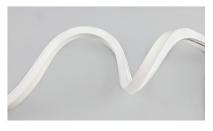

## Aesir 2020

The premier lighting tool in the linear LED arsenal. The Aesir 2020 can do everything, dual-flex, single CCT, tuneable white, RGBW, SPI or pixel control via either DMX or SPI.

The slim width of 20mm is the perfect size to be a slim-line linear system but not generate glare from having too higher output from an aperture that is too narrow.

Aesir 2020 is IP67 & IK07 and features a 50,000hrs or 5 year warranty (3 years on pixel)

The colour choice is at peak performance, with CRI-90 as standard.

Installation is via single bracket, fixed channel, or flexible continuous bracket.