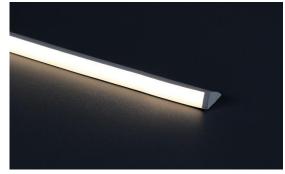

## SL-ASR146A

Created with a unique design, the Aesir 146A is an asymmetric throw LED strip perfectly suited to cupboards, shelving, or subtle wall-washing. The design means that the LED surface is not visible from normal viewing angles.

The Aesir 146A is surface mounted with supplied direct-fixing so installation is very easy.

The white silicon body is IP54 & IK04 and features a 50,000hrs or 5 year warranty.

The colour choice is at peak performance, with CRI-90 as standard.