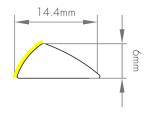

## SL-ASR146A

Created with a unique design, the Aesir 146A is an asymmetric throw LED strip perfectly suited to cupboards, shelving, or subtle wall-washing. The design means that the LED surface is not visible from normal viewing angles.

## code SL-ASR146A power 12W/m driver remote LED opal silicon 120° IP rating 1P54 warranty 5 year warranty flex top-bend - max 5m run